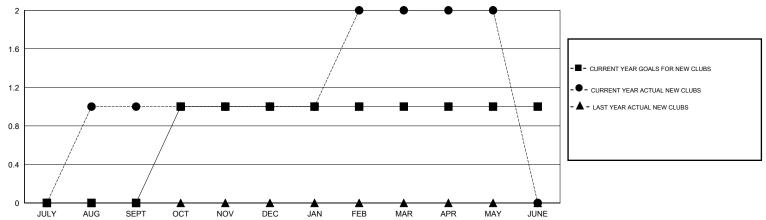

## GOALS AND ACTUAL NEW CLUBS CUMULATIVE

| -=-  | CURRENT Y | EAR GOALS | FOR NEW |
|------|-----------|-----------|---------|
| MEMB | ERS       |           |         |

- CURRENT YEAR ACTUAL MEMBERS

- ▲ - LAST YEAR ACTUAL MEMBERS